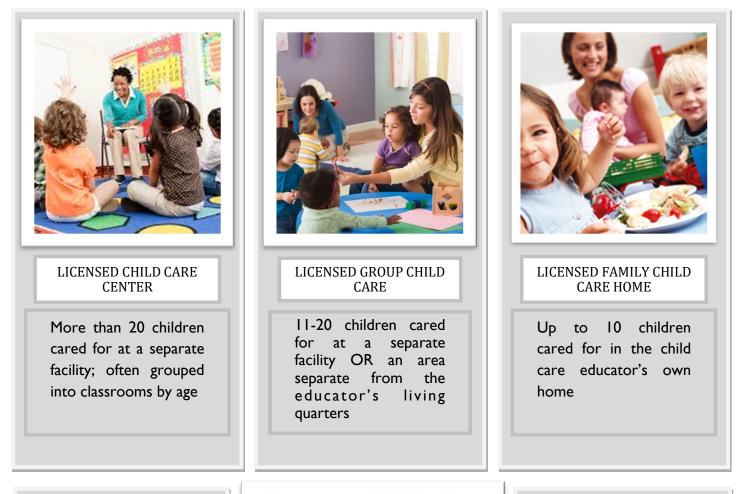

## Different Types of Child Care Programs

Child Care Programs can be licensed, license-exempt, or exempt. Licensed programs can be in an individual's home, in a group care setting, or in a child care center. Read about each one here!

# **Different Types of Child Care Programs**

Child Care Programs can be licensed, license-exempt, or exempt. Licensed programs can be in an individual's home, in a group care setting, or in a child care center. Read about each one here!